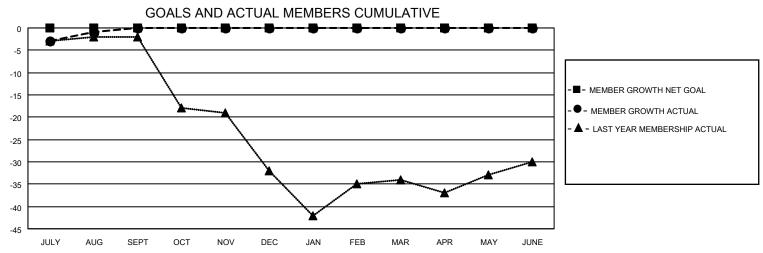

## MONTHLY MEMBERSHIP PROGRESS REPORT

**LOCATION REPUBLIC OF IRELAND** 

District 133

Results as of: 8/31/2022

| Clubs                 |               |           |               | Members RESULTS FOR 2022-2023 |                        |                         |                                                    |
|-----------------------|---------------|-----------|---------------|-------------------------------|------------------------|-------------------------|----------------------------------------------------|
| RESULTS FOR 2022-2023 |               |           |               |                               |                        |                         |                                                    |
| QUARTER               | NEW CLUB GOAL | NEW CLUBS | DROPPED CLUBS | QUARTER MEME                  | BER GROWTH NET<br>GOAL | MEMBER GROWTH<br>ACTUAL | DROPPED<br>MEMBERS ACTUAL<br>(including transfers) |
| JULY/AUG/SEPT         | 0             | 0         | 1             | JULY/AUG/SEPT                 | 0                      | 7                       | 7                                                  |
| OCT/NOV/DEC           | 0             | 0         | 0             | OCT/NOV/DEC                   | 0                      | 0                       | 0                                                  |
| JAN/FEB/MAR           | 0             | 0         | 0             | JAN/FEB/MAR                   | 0                      | 0                       | 0                                                  |
| APR/MAY/JUNE          | 0             | 0         | 0             | APR/MAY/JUNE                  | 0                      | 0                       | 0                                                  |